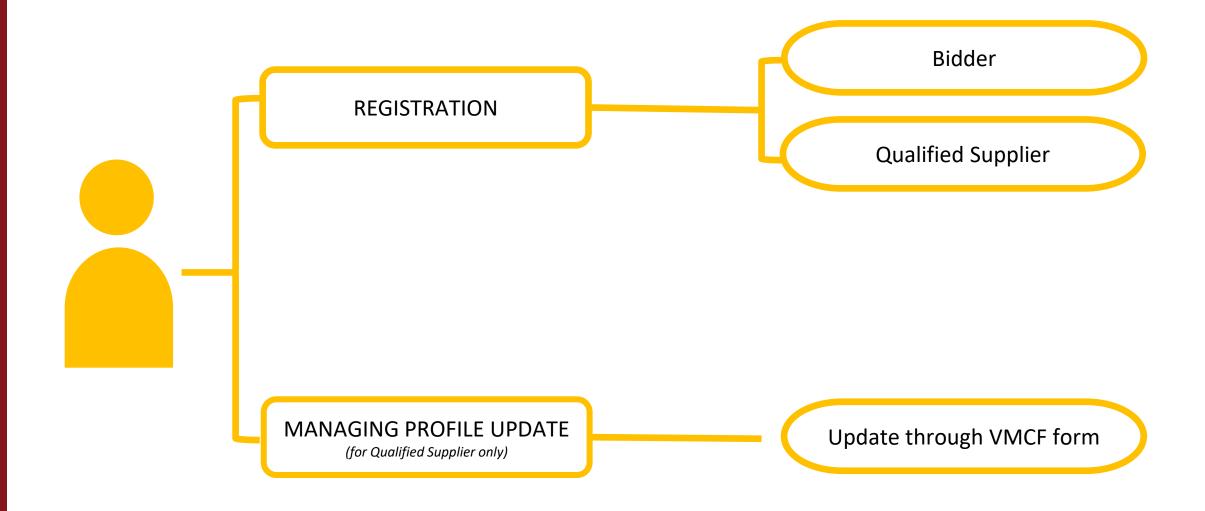

#### There are 2 phases for Suppliers' registration:

- 1<sup>st</sup> phase is known as the Bidder registration, where Supplier has to complete a Bidder Self Registration Questionnaire and RWS Team will assess the application. Once the Supplier is approved, they will be able to receive and participate in sourcing activities (e.g. RFX/Auctions).
- 2<sup>nd</sup> phase is where Supplier has to submit detailed information and documents by responding to the Vender Master Creation Form (VMCF). Once the Supplier is approved at this stage, the Supplier will be considered a qualified Supplier and will be able to receive Purchase Orders (POs) and e-invoice RWS.

### **Supplier's Account Overview**

### **Overview of Bidder Registration Process**

Before Suppliers can participate in any RWS sourcing activities, they have to register to be a Bidder with RWS.

Bidder registration can be done via:-

Sourcing events invitation links,

### **Overview of Qualified Supplier Registration Process**

Upon successful contract award, Suppliers have to be RWS Qualified Suppliers before they are able to receive Purchase Orders and e-invoice RWS.